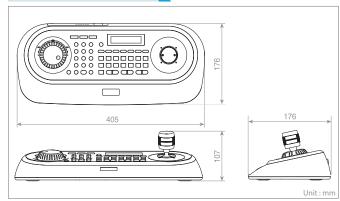

### Dimension

**USB KEYBOARD CONTROLLER** 

# **Technical Specifications**

| Model                 | HUK5000N(NTSC)                                                                                                   | HUK5000P(PAL)                  |  |
|-----------------------|------------------------------------------------------------------------------------------------------------------|--------------------------------|--|
| Communication         |                                                                                                                  |                                |  |
| Interface             | RS-485/232/USB                                                                                                   |                                |  |
| Data Port             | Dome 1/2(Terminal Block), RS-232, Micro USB                                                                      |                                |  |
| Baud Rate             | 2,400~38,400bps(USB Mode is Only 9,600bps)                                                                       |                                |  |
| Control Unit          | Up to 508 Dome Cameras Including Alarm Mode On<br>Slave Keyboard(not supported in USB mode "ON")/DVR/Multiplexer |                                |  |
| Protocol              | Pelco-P/D, FII, FIIe                                                                                             |                                |  |
| RS232                 | DVR/Upgrade                                                                                                      |                                |  |
| USB                   | USB Interface Control                                                                                            |                                |  |
| Operational           |                                                                                                                  |                                |  |
| LCD Display           | 16x2 Line LCD                                                                                                    |                                |  |
| Joystick              | 3 Axis Twist Zoom                                                                                                |                                |  |
| Jog Shuttle           | DVR Playback Control                                                                                             |                                |  |
| On Screen Display     | English                                                                                                          |                                |  |
| Environmental         |                                                                                                                  |                                |  |
| Operating Temperature | 0~50 ℃                                                                                                           |                                |  |
| Operating Humidity    | 0~90%(Non-Condensing)                                                                                            |                                |  |
| Electrical            |                                                                                                                  |                                |  |
| Input Voltage/Current | 12VDC                                                                                                            |                                |  |
| Power Consumption     | 6W                                                                                                               |                                |  |
| Mechanical            |                                                                                                                  |                                |  |
| Dimension(WxHxD)      | 405x176x107mm                                                                                                    | 405x176x107mm(15.9"x6.9"x4.2") |  |
| Weight                | 1.2Kg                                                                                                            |                                |  |