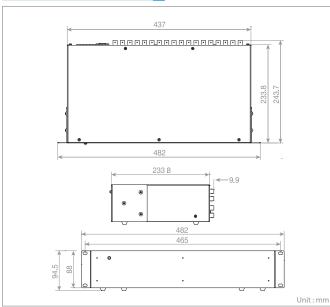

### **Technical Specifications**

| Model                 | HMX328                                          |  |
|-----------------------|-------------------------------------------------|--|
| Communication         |                                                 |  |
| Interface             | RS-485/232/422                                  |  |
| Data Port             | Dome 1/2(Terminal Block, Data 1/2(RJ45), RS-232 |  |
| Video Input           | 32 Channel Composite Video                      |  |
| Video Output          | 8 Channel Composite Video                       |  |
| Operational           |                                                 |  |
| Alarm Input           | 16x2 Line LCD                                   |  |
| Alarm Output          | 3 Axis Twist Zoom                               |  |
| Operation Distances   | DVR Playback Control                            |  |
| Environmental         |                                                 |  |
| Operating Temperature | 0~50 ℃                                          |  |
| Operating Humidity    | 10~90%(Non-Condensing)                          |  |
| Electrical            |                                                 |  |
| Input Voltage/Current | 12VDC                                           |  |
| Power Consumption     | 12W                                             |  |
| Mechanical            |                                                 |  |
| Dimension(WxHxD)      | 437x88x233.8mm                                  |  |
| Weight                | 3.7Kg                                           |  |

#### Dimension