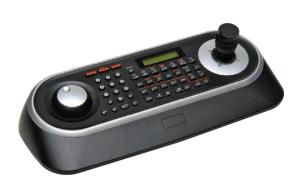

## **Key Features**

- USB Interface for Easy Plug and Play
- 3-Axis Joystick Control of PTZ Functions
- Multi-Function Keys and LCD Display
- Jog Dial for Smoother Control of DVR
- Recalls Up to 508 Cameras
- Excellent System Compatibility with Multiple Protocols
- Stylish Design

# **Technical Specifications**

| Model                 | HUK5000N(NTSC)                                                                                                   | HUK5000P(PAL)                  |  |
|-----------------------|------------------------------------------------------------------------------------------------------------------|--------------------------------|--|
| Communication         |                                                                                                                  |                                |  |
| Interface             | RS-485/232/USB                                                                                                   |                                |  |
| Data Port             | Dome 1/2(Terminal Block), RS-232, Micro USB                                                                      |                                |  |
| Baud Rate             | 2,400~38,400bps(USB Mode is Only 9,600bps)                                                                       |                                |  |
| Control Unit          | Up to 508 Dome Cameras Including Alarm Mode On<br>Slave Keyboard(not supported in USB mode "ON")/DVR/Multiplexer |                                |  |
| Protocol              | Pelco-P/D, FII, FIIe                                                                                             |                                |  |
| RS232                 | DVR/Upgrade                                                                                                      |                                |  |
| USB                   | USB Interface Control                                                                                            |                                |  |
| Operational           |                                                                                                                  |                                |  |
| LCD Display           | 16x2 Line LCD                                                                                                    |                                |  |
| Joystick              | 3 Axis Twist Zoom                                                                                                |                                |  |
| Jog Shuttle           | DVR Playback Control                                                                                             |                                |  |
| On Screen Display     | English                                                                                                          |                                |  |
| Environmental         |                                                                                                                  |                                |  |
| Operating Temperature | 0~50 ℃                                                                                                           |                                |  |
| Operating Humidity    | 0~90%(Non-Condensing)                                                                                            |                                |  |
| Electrical            |                                                                                                                  |                                |  |
| Input Voltage/Current | 12VDC                                                                                                            |                                |  |
| Power Consumption     | 6W                                                                                                               |                                |  |
| Mechanical            |                                                                                                                  |                                |  |
| Dimension(WxHxD)      | 405x176x107mm                                                                                                    | 405x176x107mm(15.9"x6.9"x4.2") |  |
| Weight                | 1.2Kg                                                                                                            |                                |  |