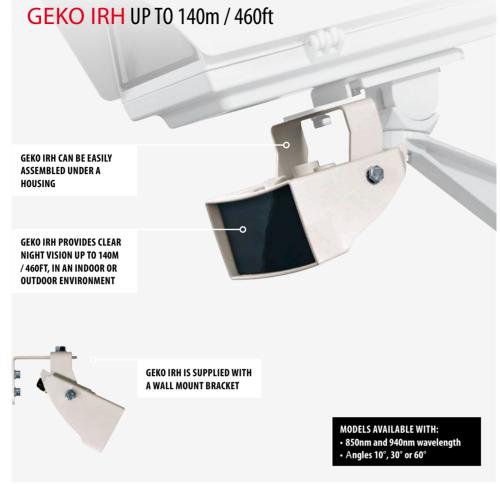

#### **TECHNICAL DATA**

High efficiency heat sink body to ensure maximum LED durability

IP66/IP67 Power supply:

IRH; 12-24Vdc or 24Vac 50/60 Hz

IRN; 24Vac/12-24Vdc or 90-240Vac

Consumption:

IRH; 6-12W

IRN: 30W State of the art SMD LED

Adjustable built-in photocell for automatic

activation and deactivation

VOLT-free relay contact for external activation

VOLT-free relay input for external activation,

VOLT-free relay output for Day/Night camera

Adjustable light intensity (IRN)

Supplied with multicore cable L=2m

Supplied with wall mount bracket

# The distances and the performance depend on the camera/lens used and on the environmental conditions. 30° 10° 60m 197ft 100m

TEST: DISTANCES FOR GEKO IRH