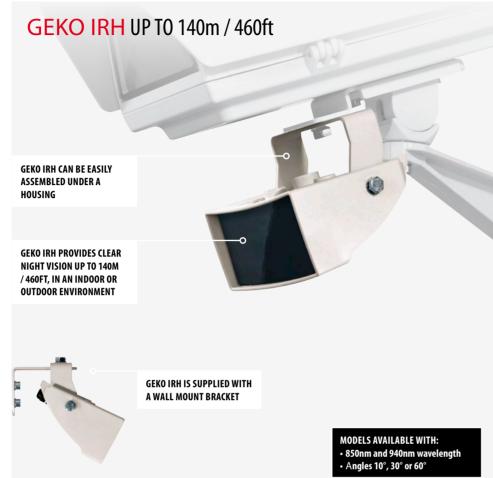

#### **TECHNICAL DATA**

High efficiency heat sink body to ensure maximum LED durability

IP66/IP67 Power supply:

IRH; 12-24Vdc or 24Vac 50/60 Hz

IRN; 24Vac/12-24Vdc or 90-240Vac

Consumption:

IRH; 6-12W

IRN: 30W State of the art SMD LED

Adjustable built-in photocell for automatic

activation and deactivation

VOLT-free relay contact for external activation

VOLT-free relay input for external activation,

VOLT-free relay output for Day/Night camera

Adjustable light intensity (IRN)

Supplied with multicore cable L=2m

Supplied with wall mount bracket

# The distances and the performance depend on the camera/lens used and on the environmental conditions. 30° 10° 60m 197ft 100m

TEST: DISTANCES FOR GEKO IRH