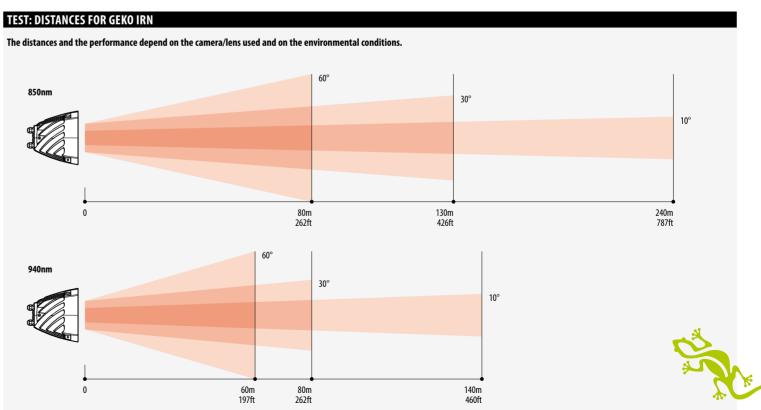

# The distances and the performance depend on the camera/lens used and on the environmental conditions. 30° 10° 60m 197ft 100m

TEST: DISTANCES FOR GEKO IRH