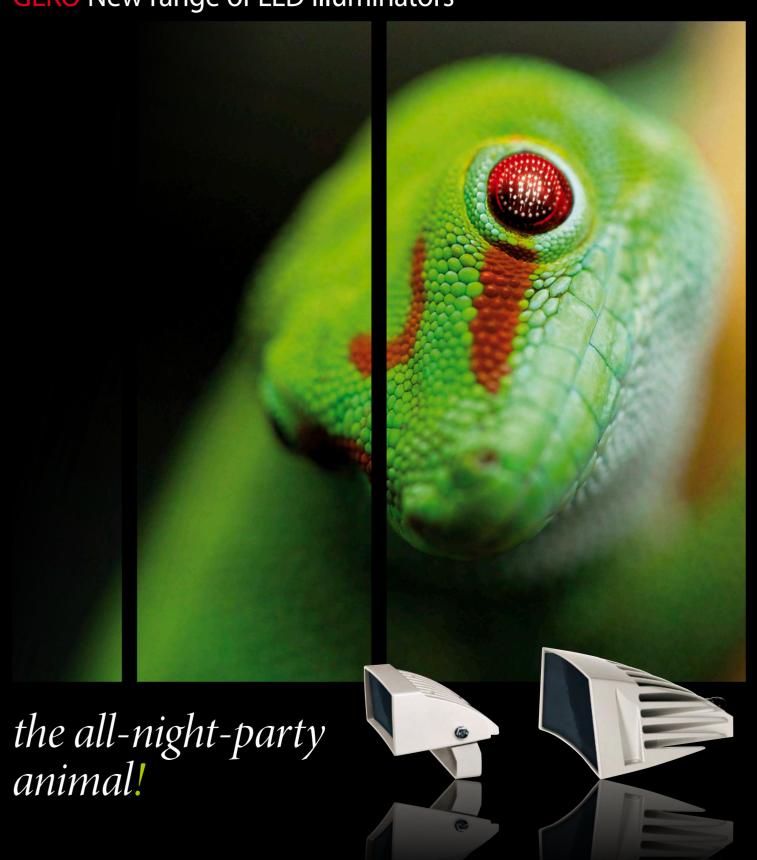

## **GEKO** New range of LED illuminators

#### **KEY BENEFITS**

The GEKO series of LED illuminators, designed and produced by Videotec, provides excellent lighting for SD and Megapixel cameras.

#### **CLEAR VISION AND HIGH PERFORMANCE**

Better and farther, using the ultimate technology of SMD LED. GEKO ensures the best clear vision with lower consumption up to 240m / 787ft.