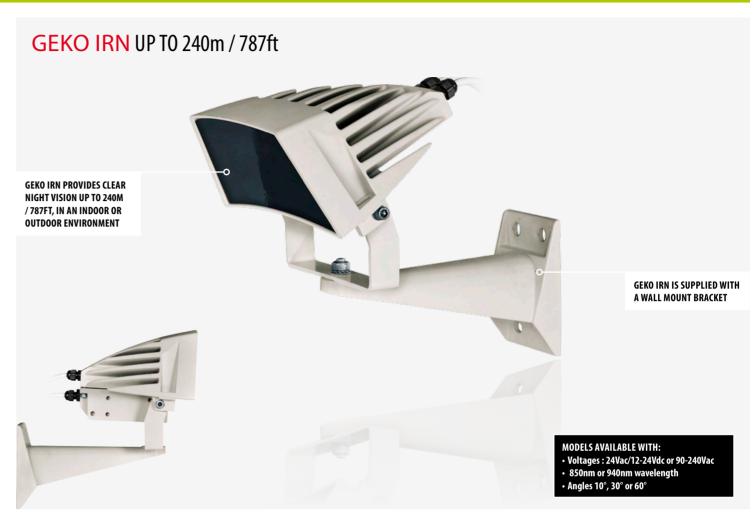

#### **CLEAR VISION AND HIGH PERFORMANCE**

Better and farther, using the ultimate technology of SMD LED. GEKO ensures the best clear vision with lower consumption up to 240m / 787ft.

#### **TECHNICAL DATA**

High efficiency heat sink body to ensure maximum LED durability

IP66/IP67 Power supply:

IRH; 12-24Vdc or 24Vac 50/60 Hz

IRN; 24Vac/12-24Vdc or 90-240Vac

Consumption:

IRH; 6-12W

IRN: 30W State of the art SMD LED

Adjustable light intensity (IRN)

Supplied with multicore cable L=2m

Supplied with wall mount bracket