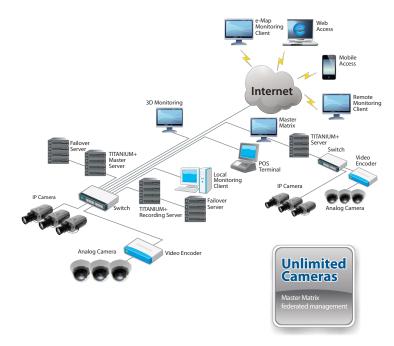

### **Enterprise Class VMS**

#### :: Titanium Plus

- Unlimited Cameras supports(64 cameras per server)
- Unlimited Multi-server solution
- Master/Server Failover
- ONVIF, 3rd party camera (More than 60 brands with SDK base) support
- Video wall, E-map support
- Strong 3rd party Application Integration available
- Video Analytics, Web access
- Remote Client, Mobile Access
- Favorite Site Listing, Touring Manager
- $\bullet \, \mathsf{Multiple} \, \mathsf{PTZ} \, \mathsf{control} \, \mathsf{method} \, \mathsf{via} \, \mathsf{on} \, \mathsf{screen}, \mathsf{joystick}, \mathsf{mouse}, \mathsf{and} \, \mathsf{control} \, \mathsf{panel} \,$
- Various Event Notification Levels
- Easy and Intuitive Investigation/Search Panel
- 100 levels of User authority
- Proven track record by multiple City-wide Surveillance reference sites with more than 1000 channels