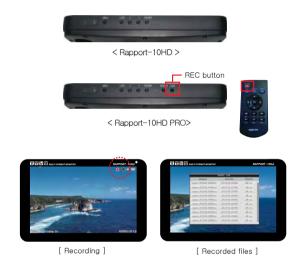

### RAPPORT-10HD PRO, Support DVR function

- ① Power LED
- ② Indicate charging status
- ③ Power ON/OFF button.
- 4 Selection menu
- (5) Move and select menu.
- **6** MENU button
- 7 MODE button
- ® REC button