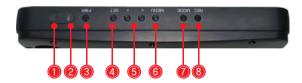

### RAPPORT-10HD PRO, Support DVR function

- ① Power LED
- ② Indicate charging status
- ③ Power ON/OFF button.
- 4 Selection menu
- (5) Move and select menu.
- **6** MENU button
- 7 MODE button
- ® REC button