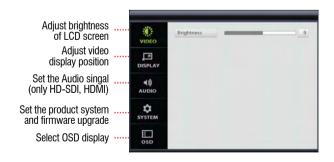

## A handy OSD menu

In the OSD menu, display setting, adjust audio volume, system of the product, and also possible to upgrade of the new firmware in the system.