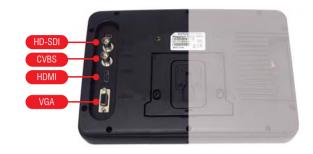

Superb connectivity with various surveillance equipments and peripherals with the HD-SDI, CVBS, VGA ports. And the HDMI port also gives uncompressed high quality video.

White LED backlight ensures natural colors from camera, DVR or others.

#### **FEATURES**

- . Built-in 10.05" High resolution LCD
- Multi Format Video Input HDMI, HD-SDI, VGA, CVBS
- · Auto detection input video formats
- 100% Digital Processing
- · White LED BacklightV
- · 4:3 and 16:9 screen aspect ratios
- · User friendly GUI(Grapic user interface)
- · Li-ion Polymer Battery with 5000 mAh capacity
- · Runs 4 to 6 hours with Battery
- · Optical Bonding Glass with AR/AG coating (Dust Protection)
- · VESA standard 4 holes on the back
- · Mount for in-car System
- · Flush Type Stand
- · Aluminum frame
- · Power supply included