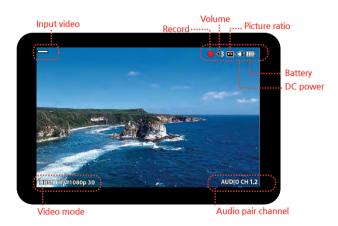

# All information of the camera come in sight

The video input, power connection and audio input etc, kinds of video connected inforations are shown by the OSD (On Screen Display).