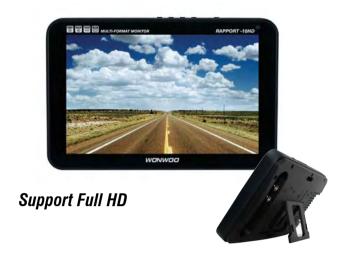

# Rapport -10HD/PRO

Multi-Format Input Monitor

Suitable for HD CCTV monitor in limited space and field monitor as well.

10.05", 16:9 widescreen aspect ratio without the quality loss than comes from scaling, altering an image to fit on a different screen size

#### **FEATURES**

- . Built-in 10.05" High resolution LCD
- Multi Format Video Input HDMI, HD-SDI, VGA, CVBS
- · Auto detection input video formats
- 100% Digital Processing
- · White LED BacklightV
- · 4:3 and 16:9 screen aspect ratios
- · User friendly GUI(Grapic user interface)
- · Li-ion Polymer Battery with 5000 mAh capacity
- · Runs 4 to 6 hours with Battery
- · Optical Bonding Glass with AR/AG coating (Dust Protection)
- · VESA standard 4 holes on the back
- · Mount for in-car System
- · Flush Type Stand
- · Aluminum frame
- · Power supply included