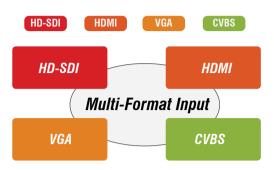

Superb connectivity with various surveillance equipments and peripherals with the HD-SDI, CVBS, VGA ports. And the HDMI port also gives uncompressed high quality video.

White LED backlight ensures natural colors from camera, DVR or others.

#### **FEATURES**

- . Built-in 10.05" High resolution LCD
- Multi Format Video Input HDMI, HD-SDI, VGA, CVBS
- · Auto detection input video formats
- 100% Digital Processing
- · White LED BacklightV
- · 4:3 and 16:9 screen aspect ratios
- · User friendly GUI(Grapic user interface)
- · Li-ion Polymer Battery with 5000 mAh capacity
- · Runs 4 to 6 hours with Battery
- · Optical Bonding Glass with AR/AG coating (Dust Protection)
- · VESA standard 4 holes on the back
- · Mount for in-car System
- · Flush Type Stand
- · Aluminum frame
- · Power supply included