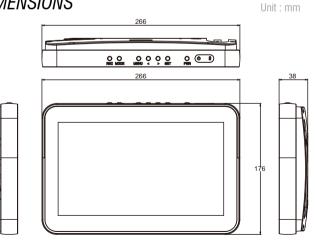

#### **SPECIFICATIONS**

| MODEL                         | Rapport -10HD           |                                                          |                      |
|-------------------------------|-------------------------|----------------------------------------------------------|----------------------|
|                               | Current consumption     | 1600mA (DC 12V ± 15% )                                   |                      |
| Electronic<br>characteristics | Battery                 | Li-ion Polymer Battery, 5000mAh/7.4V (Built-in)          |                      |
|                               | Built-in<br>battery     | Charging                                                 | 8hours (charge only) |
|                               |                         | time                                                     | 10hours (Working)    |
|                               |                         | Operating                                                | 4~5 hours            |
| VIDEO                         | HD-SDI                  | 1080p 24,25,30                                           |                      |
|                               |                         | 1080i 50, 60                                             |                      |
|                               |                         | 720p 50,60                                               |                      |
|                               | CVBS                    | NTSC / PAL                                               |                      |
|                               | HDMI                    | 1080p 24,25,30                                           |                      |
|                               |                         | 1080i 50, 60                                             |                      |
|                               |                         | 720p 50,60                                               |                      |
|                               |                         | 480i, 576p                                               |                      |
|                               |                         | 576i, 576p                                               |                      |
|                               | VGA                     | 1280x1024 60,75                                          |                      |
|                               |                         | 1280x960 60,85                                           |                      |
|                               |                         | 1152x864 75                                              |                      |
|                               |                         | 1024x768 60,70,75,85                                     |                      |
|                               |                         | 800x600 60,72,75,85                                      |                      |
| LCD                           | LCD                     | 10.05", 1280x800 RGB.                                    |                      |
| Storage                       | SD/SDHC                 | Default. SANDISK 32GB (Class 10)                         |                      |
| Storage                       | FAT                     | FAT16, FAT32 (Recommended)                               |                      |
| File System                   | 1741                    |                                                          |                      |
| Recording                     | VIDEO                   | AVI (H.264)                                              |                      |
| File Format                   | VIDEO                   |                                                          |                      |
| AUDIO                         | AUDIO                   | Only HD-SDI & HDMI ( Support 48KHz,16bit audio bandwidth |                      |
|                               | Speaker                 | 8 ohms 0.5W (Audio OUT)                                  |                      |
|                               | Phone jack              | 3.5inch Stereo (Audio OUT)                               |                      |
| Size                          | 266(W) x 176(H) x 38(D) |                                                          |                      |

#### **DIMENSIONS**

••• The multi format input monitor, which is the best for office demo, HD SDI camera test and evaluation, customer demo and exhibition or field monitor for installation of the HD SDI camera.